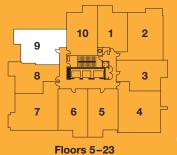

Suite Area: 572 sq.ft. Balcony Area: 47 sq.ft.

Total Area: 619 sq.ft.

10 1 2 9 0 8 3 7 6 5 4 Floors 5-23

Total Area: 952 sq.ft.

Total Area: 656 sq.ft.

All areas and stated room dimensions are approximate. Sizes and specifications are subject to change without notice. Actual living area and balcony/terraces may vary from floor stated areas. E.&O.E.