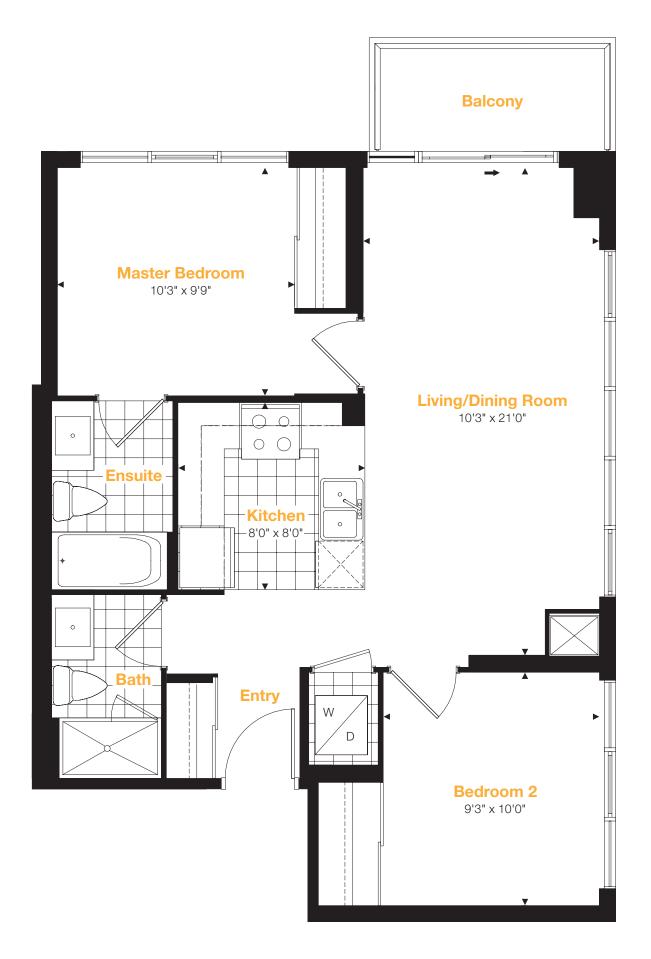

⊅ N

Suite Area:625 sq.ft.Balcony Area:47 sq.ft.Total Area:672 sq.ft.

Total Area: 921 sq.ft.

Total Area: 601 sq.ft.

Total Area: 805 sq.ft.

Suite Area:663 sq.ft.Balcony Area:47 sq.ft.Total Area:710 sq.ft.