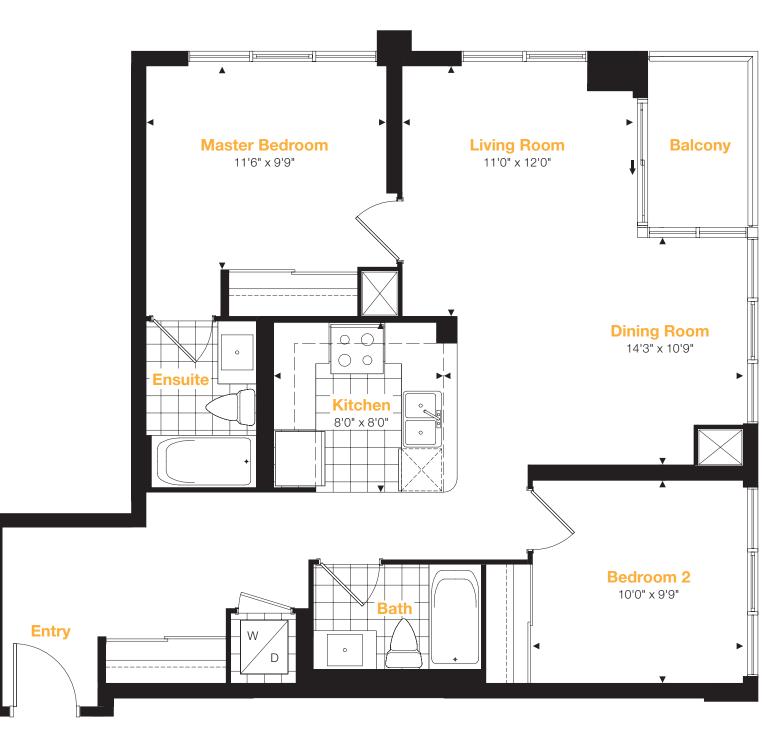

⊅ N

Suite Area:625 sq.ft.Balcony Area:47 sq.ft.Total Area:672 sq.ft.

Total Area: 921 sq.ft.

Total Area: 601 sq.ft.

Total Area: 805 sq.ft.

Suite Area:663 sq.ft.Balcony Area:47 sq.ft.Total Area:710 sq.ft.