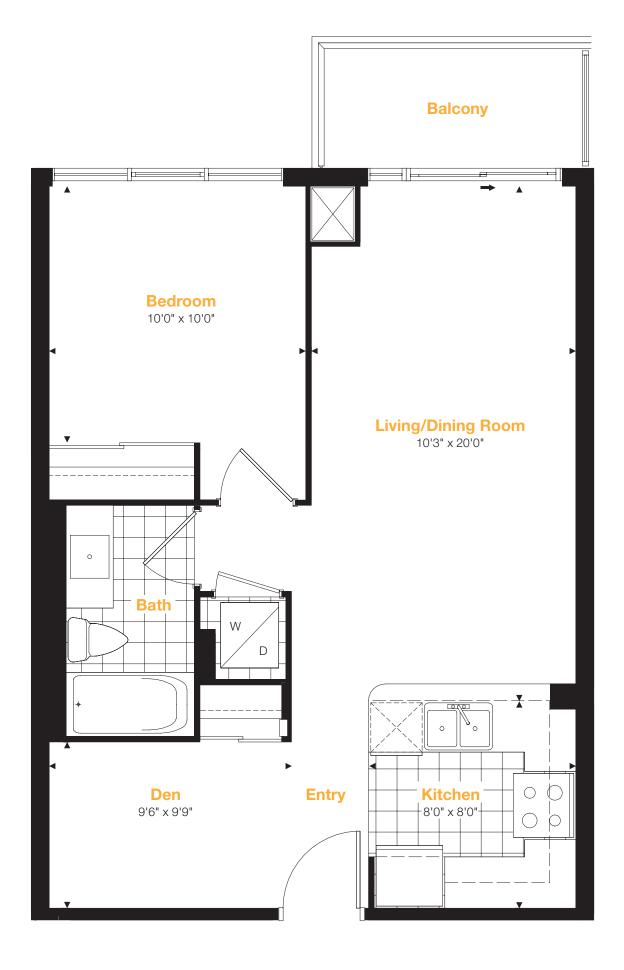

7 N

Suite Area:624 sq.ft.Balcony Area:47 sq.ft.Total Area:671 sq.ft.

All areas and stated room dimensions are approximate. Sizes and specifications are subject to change without notice. Actual living area and balcony/terraces may vary from floor stated areas. E.&O.E.