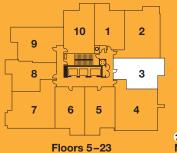

Suite Area: 572 sq.ft. Balcony Area: 47 sq.ft.

Total Area: 619 sq.ft.

10 1 2 9 0 8 3 7 6 5 4 Floors 5-23

Total Area: 952 sq.ft.

Total Area: 656 sq.ft.

All areas and stated room dimensions are approximate. Sizes and specifications are subject to change without notice. Actual living area and balcony/terraces may vary from floor stated areas. E.&O.E.