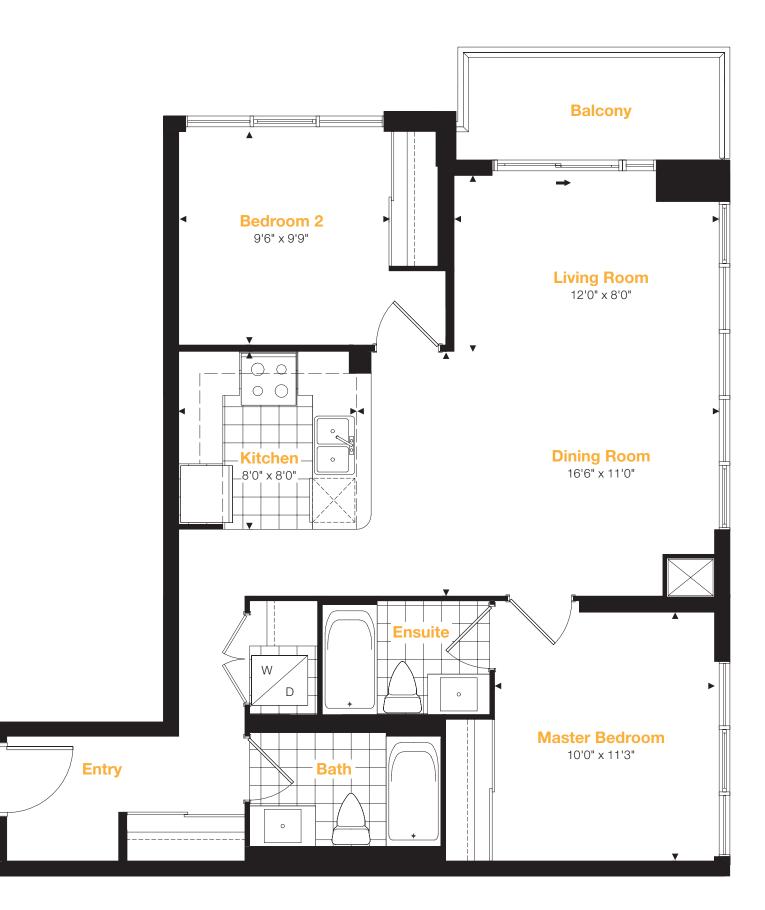

∕⊅ N

Total Area: 955 sq.ft.

All areas and stated room dimensions are approximate. Sizes and specifications are subject to change without notice. Actual living area and balcony/terraces may vary from floor stated areas. E.&O.E.