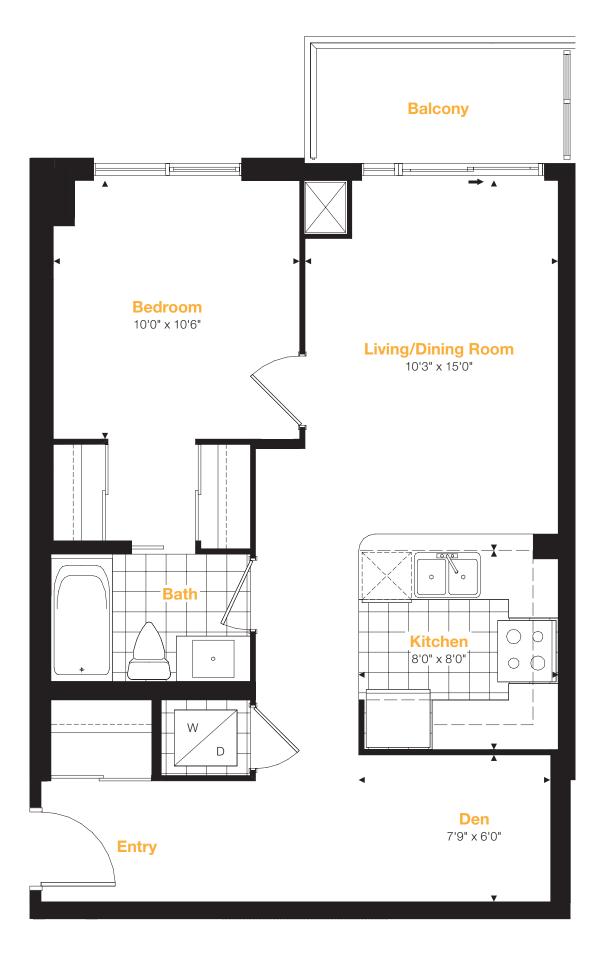

Suite Area: 572 sq.ft. Balcony Area: 47 sq.ft.

Total Area: 619 sq.ft.

10 1 2 9 0 8 3 7 6 5 4 Floors 5-23

Total Area: 952 sq.ft.

Total Area: 656 sq.ft.

All areas and stated room dimensions are approximate. Sizes and specifications are subject to change without notice. Actual living area and balcony/terraces may vary from floor stated areas. E.&O.E.