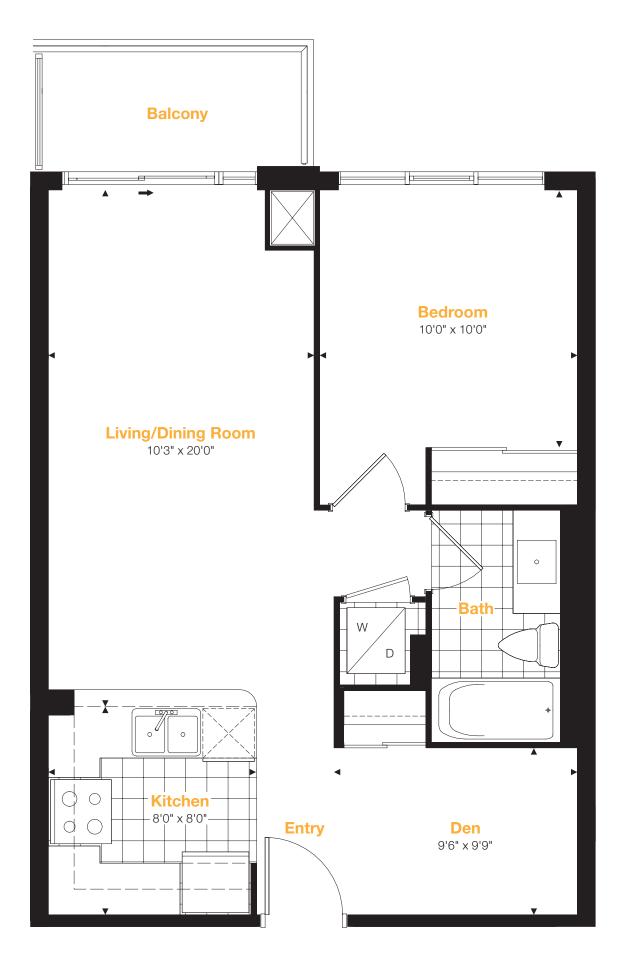

Suite Area: 572 sq.ft. Balcony Area: 47 sq.ft.

Total Area: 619 sq.ft.

10 1 2 9 0 8 3 7 6 5 4 Floors 5-23

Total Area: 952 sq.ft.

Total Area: 656 sq.ft.

All areas and stated room dimensions are approximate. Sizes and specifications are subject to change without notice. Actual living area and balcony/terraces may vary from floor stated areas. E.&O.E.