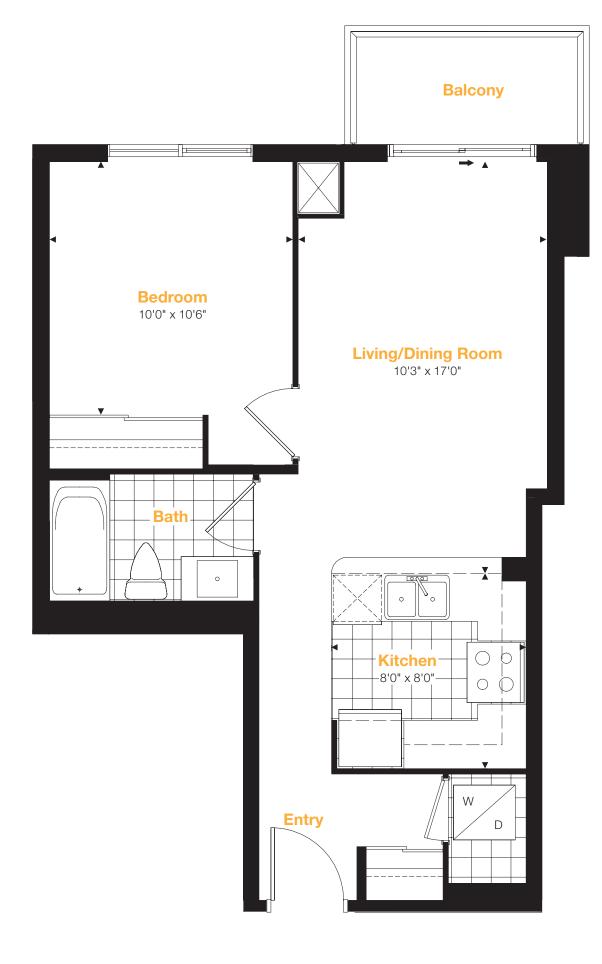

Suite Area: 572 sq.ft. Balcony Area: 47 sq.ft.

Total Area: 619 sq.ft.

10 1 2 9 0 8 3 7 6 5 4 Floors 5-23

Total Area: 952 sq.ft.

Total Area: 656 sq.ft.

All areas and stated room dimensions are approximate. Sizes and specifications are subject to change without notice. Actual living area and balcony/terraces may vary from floor stated areas. E.&O.E.