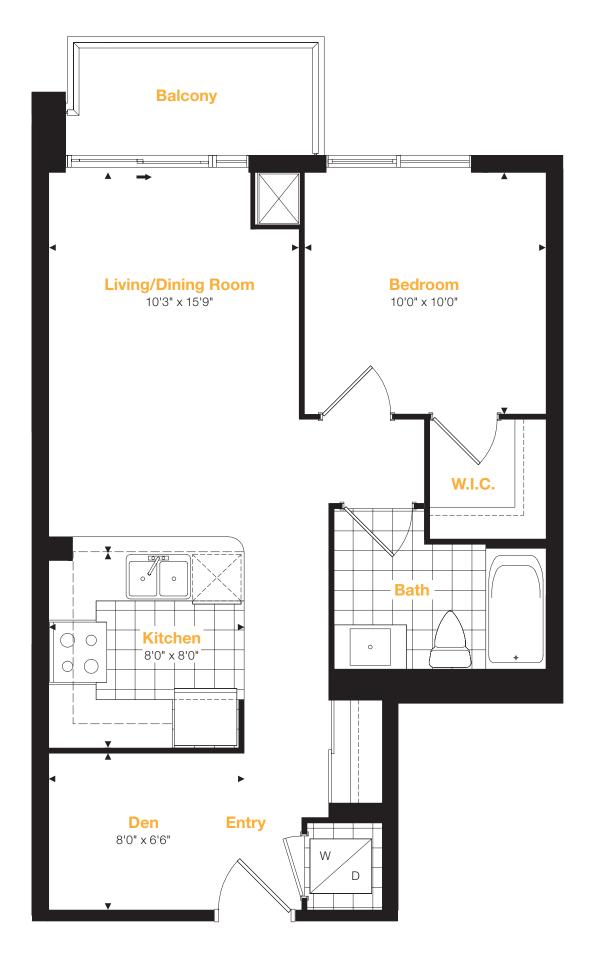

7 N

Suite Area:624 sq.ft.Balcony Area:47 sq.ft.Total Area:671 sq.ft.

All areas and stated room dimensions are approximate. Sizes and specifications are subject to change without notice. Actual living area and balcony/terraces may vary from floor stated areas. E.&O.E.