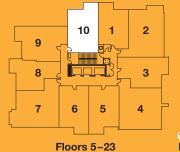

Suite Area: 572 sq.ft. Balcony Area: 47 sq.ft.

Total Area: 619 sq.ft.

10 1 2 9 0 8 3 7 6 5 4 Floors 5-23

Total Area: 952 sq.ft.

Total Area: 656 sq.ft.

All areas and stated room dimensions are approximate. Sizes and specifications are subject to change without notice. Actual living area and balcony/terraces may vary from floor stated areas. E.&O.E.