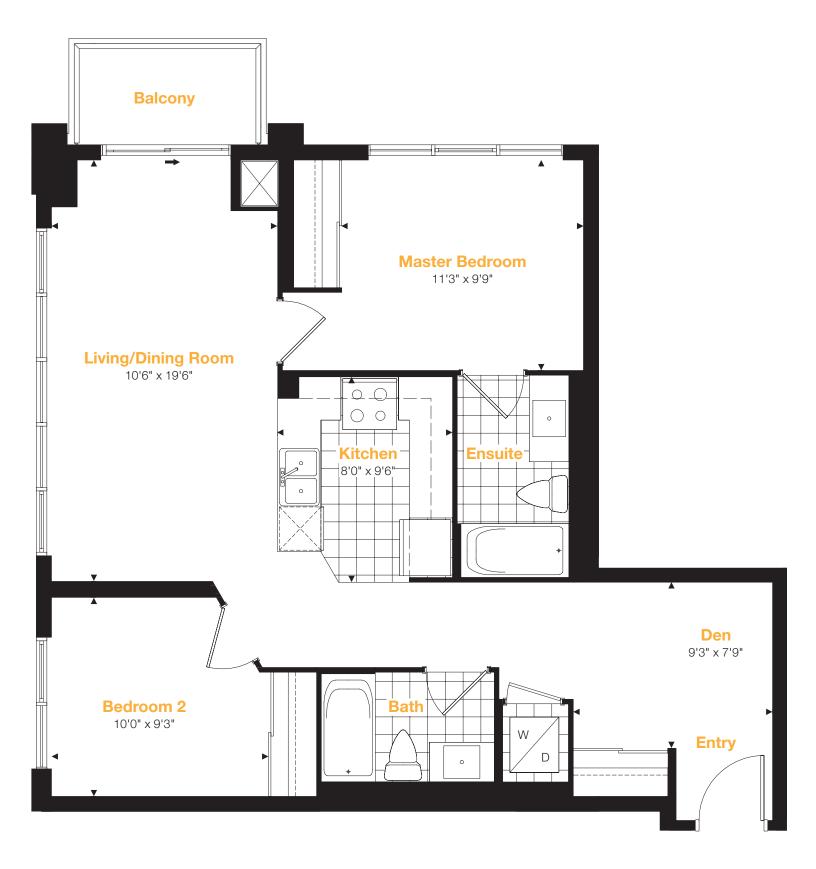

⊅ N

Suite Area:625 sq.ft.Balcony Area:47 sq.ft.Total Area:672 sq.ft.

Total Area: 921 sq.ft.

Total Area: 601 sq.ft.

Total Area: 805 sq.ft.

Suite Area:663 sq.ft.Balcony Area:47 sq.ft.Total Area:710 sq.ft.