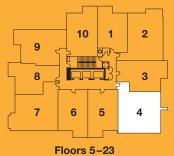

⊅ N

Suite Area:625 sq.ft.Balcony Area:47 sq.ft.Total Area:672 sq.ft.

Total Area: 921 sq.ft.

Total Area: 601 sq.ft.

Total Area: 805 sq.ft.

Suite Area:663 sq.ft.Balcony Area:47 sq.ft.Total Area:710 sq.ft.