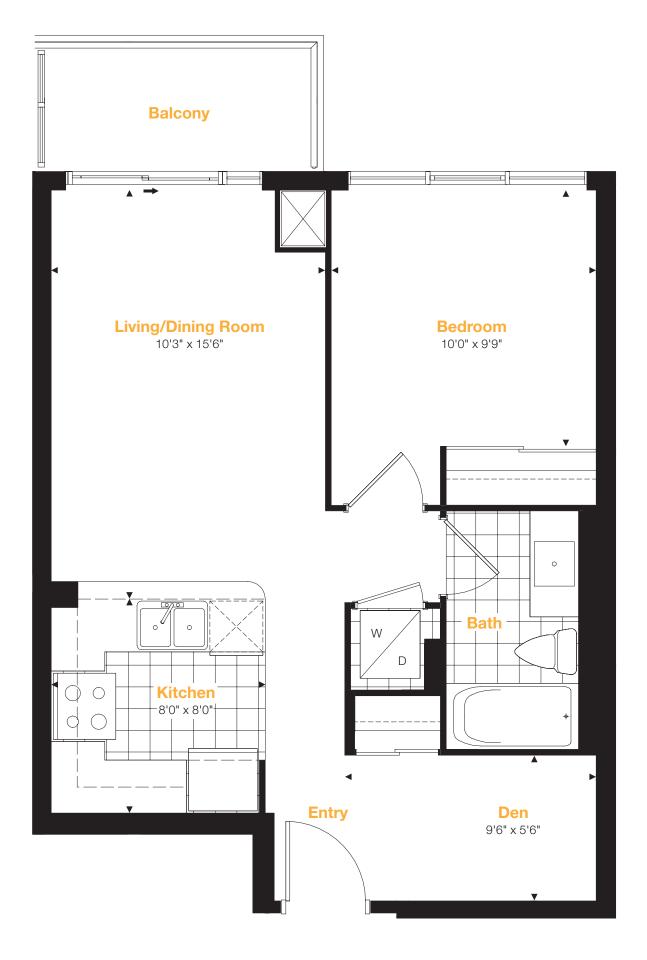

Suite Area: 572 sq.ft. Balcony Area: 47 sq.ft.

Total Area: 619 sq.ft.

10 1 2 9 0 8 3 7 6 5 4 Floors 5-23

Total Area: 952 sq.ft.

Total Area: 656 sq.ft.

All areas and stated room dimensions are approximate. Sizes and specifications are subject to change without notice. Actual living area and balcony/terraces may vary from floor stated areas. E.&O.E.